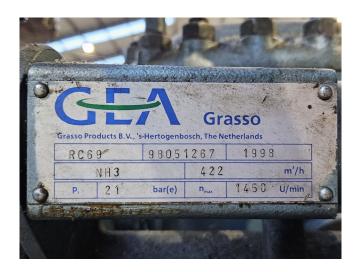

# **Specifications**

| Brand                                           | Grasso           |
|-------------------------------------------------|------------------|
| Туре                                            | RC 69            |
| Refrigerant                                     | NH 3 (ammonia)   |
| kW at $+10^{\circ}\text{C}/+40^{\circ}\text{C}$ | 494,3            |
| kW at 0°C/+40°C                                 | 323,5            |
| kW at -5°C/+40°C                                | 255,3            |
| kW at -10°C/+40°C                               | 196,0            |
| Sight Glass                                     | 1                |
| m3 / h                                          | 422,0            |
| Sizes                                           | 1140x940x1370 mm |
|                                                 | (LxWxH)          |
| Stock                                           | 1                |

#### **Used Grasso RC 69**

Used Grasso RC 69 reciprocating compressor on NH3 with a sight glass. The compressor has a displacement of 422 m<sup>3</sup>/h.

\*Why choose for HOSBV? We are not only the largest used refrigeration specialist in Europe, but also, we deliver all equipment solely if it has passed our extensive test. Warranty and industrial cleaning are included in your purchase. \*If requested we are happy to arrange your shipment.